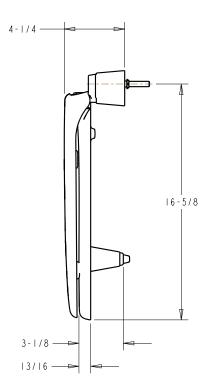

kaging: Corrugate Carton
- Packaged Seat Weight: 6.2 lbs
- Packaging Dimensions: 15.44 x 5.72 x 21.8

#### Master Carton

- 2 Individual Units
- · Weight: 13.4 lbs
- Master Carton Dimensions: 15.94 x 11.94 x 22.3

#### **Pallets**

• Standard (40x48") Qty: 44

# **SPECIFICATIONS**

- Style: Closed Ring, with Cover
- Size/Shape: Round
- Material: Polypropylene
- Hinges: Hybrid (Stainless steel & polypropylene)
- $\bullet \quad \text{Hardware Kit: } \mathsf{Snap}\, \mathsf{2}\, \mathsf{Secure}^{\mathsf{TM}}$
- Bumpers: Ring: 2 Super Grip™
- Suggested Uses: Residential & Commercial

## **CLEANING**

Use warm, soapy water to clean your seat.

DO NOT use abrasive cleaners!

## **MADE IN**

Proudly Made in the USA with 75% or More US Content

## **AVAILABLE COLORS**

White

## **DIMENSIONS**