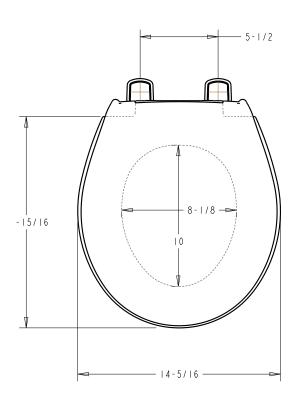

ackaging: Corrugate Carton
- Packaged Seat Weight: 6.2 lbs
- Packaging Dimensions: 15.44 x 5.72 x 21.8

#### Master Carton

- 2 Individual Units
- · Weight: 13.4 lbs
- Master Carton Dimensions: 15.94 x 11.94 x 22.3

#### **Pallets**

• Standard (40x48") Qty: 44

# **SPECIFICATIONS**

- Style: Closed Ring, with Cover
- Size/Shape: Round
- Material: Polypropylene
- Hinges: Hybrid (Stainless steel & polypropylene)
- $\bullet \quad \text{Hardware Kit: } \mathsf{Snap}\, \mathsf{2}\, \mathsf{Secure}^{\mathsf{TM}}$
- Bumpers: Ring: 2 Super Grip™
- Suggested Uses: Residential & Commercial

## **CLEANING**

Use warm, soapy water to clean your seat.

DO NOT use abrasive cleaners!

## **MADE IN**

Proudly Made in the USA with 75% or More US Content

## **AVAILABLE COLORS**

White

## **DIMENSIONS**