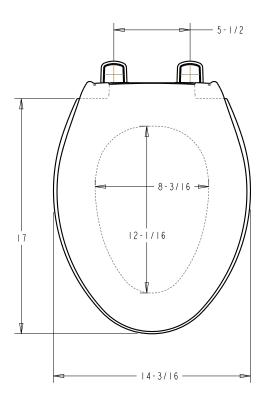

& WEIGHTS

Individual Unit

• Individual Seat Weight: 6.1 lbs

Individual Packaged Unit

• Packaging: Corrugate Carton

Packaged Seat Weight: 6.75 lbs

• Packaging Dimensions: 15.44 x 5.72 x 21.8

Master Carton

2 Individual Units

· Weight: 14.5 lbs

Master Carton Dimensions: 15.94 x 11.94 x 22.3

**Pallets** 

• Standard (40x48") Qty: 44

• Style: Closed Ring, with Cover

· Size/Shape: Elongated

• Material: Polypropylene

Hinges: Hybrid (Stainless steel & polypropylene)

• Hardware Kit:  $Snap\ 2\ Secure^{TM}$ 

Bumpers: Ring: 2 Super Grip™

• Suggested Uses: Residential & Commercial

**CLEANING** 

Use warm, soapy water to clean your seat.

DO NOT use abrasive cleaners!

**MADE IN** 

Proudly Made in the USA with 75% or More US Content

# **AVAILABLE COLORS**

White

# **DIMENSIONS**





R02300TC 000

# **PACKAGING & WEIGHTS**

#### Individual Unit

• Individual Seat Weight: 5.7 lbs

#### Individual Packaged Unit

- · Packaging: Corrugate Carton
- Packaged Seat Weight: 6.2 lbs
- Packaging Dimensions: 15.44 x 5.72 x 21.8

#### Master Carton

- 2 Individual Units
- · Weight: 13.4 lbs
- Master Carton Dimensions: 15.94 x 11.94 x 22.3

#### **Pallets**

• Standard (40x48") Qty: 44

# **SPECIFICATIONS**

- Style: Closed Ring, with Cover
- Size/Shape: Round
- Material: Polypropylene
- Hinges: Hybrid (Stainless steel & polypropylene)
- $\bullet \quad \text{Hardware Kit: } \mathsf{Snap}\, \mathsf{2}\, \mathsf{Secure}^{\mathsf{TM}}$
- Bumpers: Ring: 2 Super Grip™
- Suggested Uses: Residential & Commercial

## **CLEANING**

Use warm, soapy water to clean your seat.

DO NOT use ab