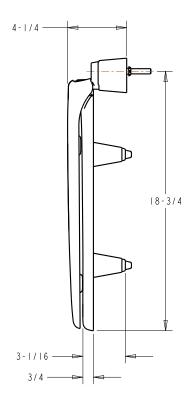

WEIGHTS

Individual Unit

• Individual Seat Weight: 6.1 lbs

Individual Packaged Unit

• Packaging: Corrugate Carton

Packaged Seat Weight: 6.75 lbs

• Packaging Dimensions: 15.44 x 5.72 x 21.8

Master Carton

2 Individual Units

· Weight: 14.5 lbs

Master Carton Dimensions: 15.94 x 11.94 x 22.3

**Pallets** 

• Standard (40x48") Qty: 44

• Style: Closed Ring, with Cover

· Size/Shape: Elongated

• Material: Polypropylene

Hinges: Hybrid (Stainless steel & polypropylene)

• Hardware Kit:  $Snap\ 2\ Secure^{TM}$ 

Bumpers: Ring: 2 Super Grip™

• Suggested Uses: Residential & Commercial

**CLEANING** 

Use warm, soapy water to clean your seat.

DO NOT use abrasive cleaners!

**MADE IN** 

Proudly Made in the USA with 75% or More US Content

# **AVAILABLE COLORS**

White

# **DIMENSIONS**





R02300TC 000

# **PACKAGING & WEIGHTS**

#### Individual Unit

• Individual Seat Weight: 5.7 lbs

#### Individual Packaged Unit

- · Packaging: Corrugate Carton
- Packaged Seat Weight: 6.2 lbs
- Packaging Dimensions: 15.44 x 5.72 x 21.8

#### Master Carton

- 2 Individual Units
- · Weight: 13.4 lbs
- Master Carton Dimensions: 15.94 x 11.94 x 22.3

#### **Pallets**

• Standard (40x48") Qty: 44

# **SPECIFICATIONS**

- Style: Closed Ring, with Cover
- Size/Shape: Round
- Material: Polypropylene
- Hinges: Hybrid (Stainless steel & polypropylene)
- $\bullet \quad \text{Hardware Kit: } \mathsf{Snap}\, \mathsf{2}\, \mathsf{Secure}^{\mathsf{TM}}$
- Bumpers: Ring: 2 Super Grip™
- Suggested Uses: Residential & Commercial

## **CLEANING**

Use warm, soapy water to clean your seat.

DO NOT use abra