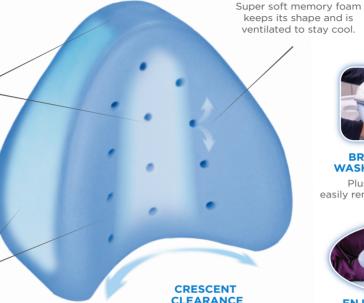

## **CLEARANCE**

Curved to comfortably fit pelvic region for men and women.

STAY COMFORTABLE. **STAY COOL** 

#### BREATHABLE, **WASHABLE COVER**

Plush, soft cover easily removes for washing.