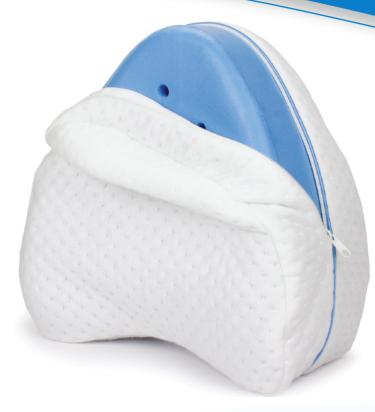

# **NEW Legacy Leg Pillow Perfect for Side Sleepers**

### **BENEFITS**

- Larger leg pillow size cushions both knees and thighs
- Helps alleviate pain points in back, hips and knees for all night comfort
- Natural alignment stabilizes pelvis and lower back
- Tapered edges give your knees full range of mobility to allow you to move freely throughout the night

#### **CUSHION YOUR UPPER** THIGHS AND KNEES

Longer support to keep your hips, legs, and knees aligned extra thick support at the top to cushion your knees - no more rubbing bone on bone.

#### MOVE FREELY, SLEEP IN **ANY POSITION**

Tapered edges and concave center cradles your thighs and knees snugly allowing you to move freely, change sleep positions, and bend your knees.