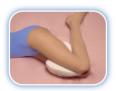

#### MOVE FREELY, SLEEP IN **ANY POSITION**

Tapered edges and concave center cradles your thighs and knees snugly allowing you to move freely, change sleep positions, and bend your knees.