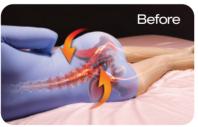

#### **ENJOY FULL SUPPORT HIP TO ANKLES**

With our specially made case designed to hold TWO Legacy Leg Pillows together.

Twisted pelvis and lower back puts stress on sciatic joint.

Unsupported legs cause discomfort in hips and joints.