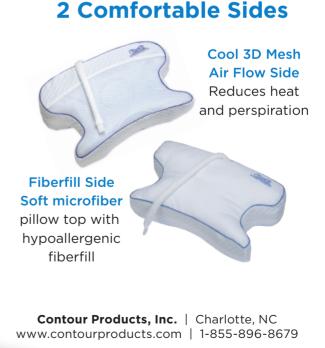

## Ultimate Adjustable CPAP Comfort

- Minimizes Mask Leaks. Custom side cutouts improve mask fit and reduce mask interference and slippage
- Choose Your Comfort. One Pillow, two choices: Ventilated memory foam with cool 3D mesh cover on one side, or plush fiberfill for the feel of a traditional pillow on the other.
- Control Your Hose. Hose tether keeps weight of the hose from pulling on the mask and allows the user to move easily throughout the night
- Ergonomically Designed. Concave Center for your head, crescent cutout for your shoulders, and facial support on the sides for easy breathing and improved positioning.
- Adjustable Height. Removable layers to choose your comfort level.