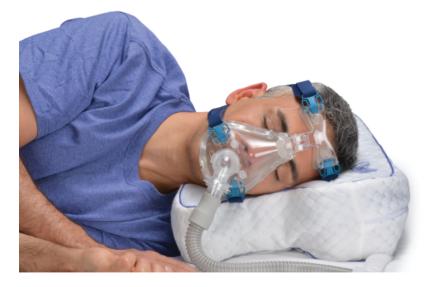

## Ultimate Adjustable CPAP Comfort

- Minimizes Mask Leaks. Custom side cutouts improve mask fit and reduce mask interference and slippage
- Choose Your Comfort. One Pillow, two choices: Ventilated memory foam with cool 3D mesh cover on one side, or plush fiberfill for the feel of a traditional pillow on the other.
- Control Your Hose. Hose tether keeps weight of the hose from pulling on the mask and allows the user to move easily throughout the night
- Ergonomically Designed. Concave Center for your head, crescent cutout for your shoulders, and facial support on the sides for easy breathing and improved positioning.
- Adjustable Height. Removable layers to choose your comfort level.

## Works With All PAP Therapy, Masks, and Brands

BEFORE

**AFTER** 

**Full Mask Shown** 

ProductPart #UPC#CaseCPAPMax Pillow 2.015-551R7377090048614CPM\_SS\_0219CPM\_SS\_0219Invented and designed in the United States. Made in China.<br/>Contour is a registered Trademark used by Contour Products. Inc., under license from Barvar Licensing, L.L.C. © 2019. All rights reserved.