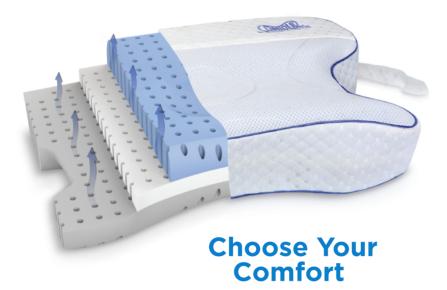

## Ultimate Adjustable CPAP Comfort

- Minimizes Mask Leaks. Custom side cutouts improve mask fit and reduce mask interference and slippage
- Choose Your Comfort. One Pillow, two choices: Ventilated memory foam with cool 3D mesh cover on one side, or plush fiberfill for the feel of a traditional pillow on the other.
- Control Your Hose. Hose tether keeps weight of the hose from pulling on the mask and allows the user to move easily throughout the night
- Ergonomically Designed. Concave Center for your head, crescent cutout for your shoulders, and facial support on the sides for easy breathing and improved positioning.
- Adjustable Height. Removable layers to choose your comfort level.

## **4 Adjustable Heights**