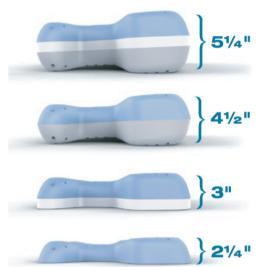

## **4 Adjustable Heights**

## Ultimate Adjustable CPAP Comfort

- Minimizes Mask Leaks. Custom side cutouts improve mask fit and reduce mask interference and slippage
- Choose Your Comfort. One Pillow, two choices: Ventilated memory foam with cool 3D mesh cover on one side, or plush fiberfill for the feel of a traditional pillow on the other.
- Control Your Hose. Hose tether keeps weight of the hose from pulling on the mask and allows the user to move easily throughout the night
- Ergonomically Designed. Concave Center for your head, crescent cutout for your shoulders, and facial support on the sides for easy breathing and improved positioning.
- Adjustable Height. Removable layers to choose your comfort level.