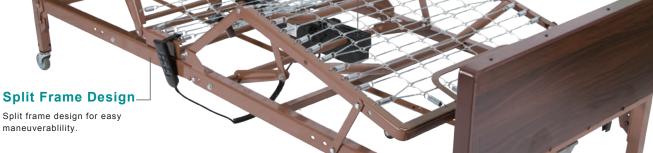

# **FULL-ELECTRIC HOMECARE BED**

The basic homecare bed comprises all essential features to provide a safe and convenient sleeping platform for individuals and caregivers. The bed height and profiling can be fully modulated electrically.

### **Dual Motor**

The motor profiles the platform electrically and is equipped with a back up battery connection.

**Electric Hi/Lo Motor** 

The motor raises and lowers the bed height.

## **Emergency Manual Hand Crank**

The detachable hand crank allows the bed to be manually adjust in the event of power outage, and can be stowed away when unused.

**Bed Level** 15.4" - 23"

**Backrest Angle** 0° - 65°

Kneebreak Angle

0° - 40°