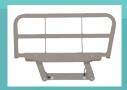

## Accessories

mounting system.

BPR200T Metal Swing Down Bed Rail

BPR300 Composite Swing Down Bed Rail

BPR410 Q-Bar BPR400 Pivot Bar

BPN310 Attendant

BPB300 Backup