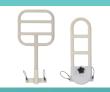

## Accessories

mounting system.

BPR200T Metal Swing Down Bed Rail

BPR300 Composite Swing Down Bed Rail

BPR410 Q-Bar BPR400 Pivot Bar

BPN310 Attendant

BPB300 Backup