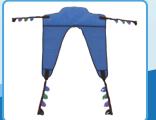

**Transfer Sling (LPS23)** 

Stand-up Sling (LPS24)

Full Body Sling (LPS26)

Full Body Mesh With Commode Sling (LPS28)

| Sling | Sizes   |       |        |       |  |
|-------|---------|-------|--------|-------|--|
| Model | X-Large | Large | Medium | Small |  |
| LPS21 | 0       | 0     | 0      | 0     |  |
| LPS23 |         | 0     | 0      |       |  |
| LPS24 | 0       | 0     |        |       |  |
| LPS26 | 0       | 0     | 0      | 0     |  |
| LPS28 |         | 0     | 0      |       |  |