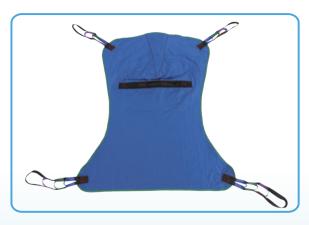

## **PATIENT SLINGS**

Costcare provides an extensive range of slings to be paired with the Costcare patient lifts. The variety of slings offer solutions to all lifting circumstances.

Divided-leg Sling (LPS21)

**Transfer Sling (LPS23)** 

Stand-up Sling (LPS24)

Full Body Sling (LPS26)

Full Body Mesh With Commode Sling (LPS28)

| Sling | Sizes   |       |        |       |  |
|-------|---------|-------|--------|-------|--|
| Model | X-Large | Large | Medium | Small |  |
| LPS21 | 0       | 0     | 0      | 0     |  |
| LPS23 |         | 0     | 0      |       |  |
| LPS24 | 0       | 0     |        |       |  |
| LPS26 | 0       | 0     | 0      | 0     |  |
| LPS28 |         | 0     | 0      |       |  |