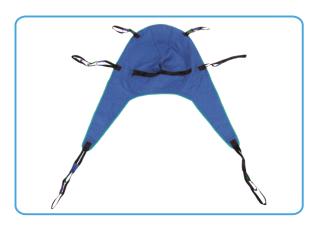

## **PATIENT SLINGS**

Costcare provides an extensive range of slings to be paired with the Costcare patient lifts. The variety of slings offer solutions to all lifting circumstances.

Divided-leg Sling (LPS21)

**Transfer Sling (LPS23)** 

Stand-up Sling (LPS24)

Full Body Sling (LPS26)

Full Body Mesh With Commode Sling (LPS28)

| Sling | Sizes   |       |        |       |  |
|-------|---------|-------|--------|-------|--|
| Model | X-Large | Large | Medium | Small |  |
| LPS21 | 0       | 0     | 0      | 0     |  |
| LPS23 |         | 0     | 0      |       |  |
| LPS24 | 0       | 0     |        |       |  |
| LPS26 | 0       | 0     | 0      | 0     |  |
| LPS28 |         | 0     | 0      |       |  |