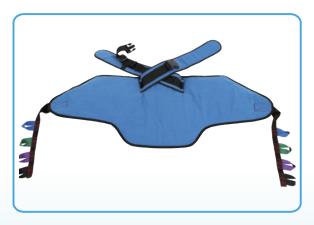

## **PATIENT SLINGS**

Costcare provides an extensive range of slings to be paired with the Costcare patient lifts. The variety of slings offer solutions to all lifting circumstances.

Divided-leg Sling (LPS21)

**Transfer Sling (LPS23)** 

Stand-up Sling (LPS24)

Full Body Sling (LPS26)

Full Body Mesh With Commode Sling (LPS28)

| Sling | Sizes   |       |        |       |  |
|-------|---------|-------|--------|-------|--|
| Model | X-Large | Large | Medium | Small |  |
| LPS21 | 0       | 0     | 0      | 0     |  |
| LPS23 |         | 0     | 0      |       |  |
| LPS24 | 0       | 0     |        |       |  |
| LPS26 | 0       | 0     | 0      | 0     |  |
| LPS28 |         | 0     | 0      |       |  |