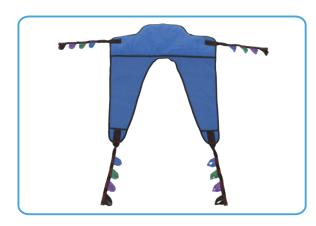

## **PATIENT SLINGS**

Costcare provides an extensive range of slings to be paired with the Costcare patient lifts. The variety of slings offer solutions to all lifting circumstances.

Divided-leg Sling (LPS21)

**Transfer Sling (LPS23)** 

Stand-up Sling (LPS24)

Full Body Sling (LPS26)

Full Body Mesh With Commode Sling (LPS28)

| Sling | Sizes   |       |        |       |  |
|-------|---------|-------|--------|-------|--|
| Model | X-Large | Large | Medium | Small |  |
| LPS21 | 0       | 0     | 0      | 0     |  |
| LPS23 |         | 0     | 0      |       |  |
| LPS24 | 0       | 0     |        |       |  |
| LPS26 | 0       | 0     | 0      | 0     |  |
| LPS28 |         | 0     | 0      |       |  |