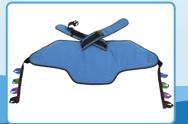

## **PATIENT SLINGS**

Costcare provides an extensive range of slings to be paired with the Costcare patient lifts. The variety of slings offer solutions to all lifting circumstances.

Divided-leg Sling (LPS21)