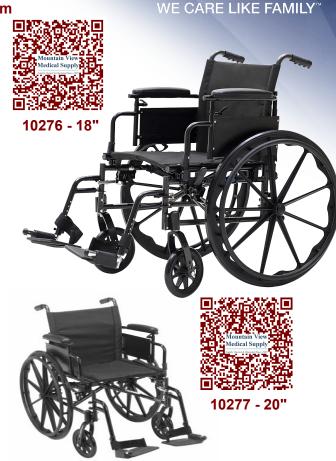

## Carbon steel frame with powder-coated silver vein finish

- Black padded durable nylon upholstery (mildew and bacteria resistant)
- Flip back and removeable arms for easy transfer •
- Height-adjustable desk length arms with padded armrests
- Seat depth expands from 16" to 18" for added comfort
- Quick-release 24" solid rubber wheels with composite hand rims
- Triple axle provides easy transition of height to hemi level
- Push to lock brakes
- Equipped with tool-free swing-away foot rests with heel loop or adjustable elevating leg rests
- Adjustable 8" solid rubber casters •
- Precision sealed wheel and caster bearings
- Packaged and sold as a single unit, 1 item per case

|  | Reorder<br>No. | Product Name                                                                  | Max.<br>Capacity | HCPCS                                   |
|--|----------------|-------------------------------------------------------------------------------|------------------|-----------------------------------------|
|  | 10274          | DynaRide Series 4 X-Lite Wheelchair 18"×16"-18 Flip Desk Arm ELR, Silver Vein | 300 lb.          | K0004, E0973,<br>K0195, E0990           |
|  | 10275          | DynaRide Series 4 X-Lite Wheelchair 20"×16"-18 Flip Desk Arm ELR, Silver Vein | 300 lb.          | K0004, E0973,<br>K0195, E0990,<br>E2201 |
|  | 10276          | DynaRide Series 4 X-Lite Wheelchair 18"×16-18" Flip Desk Arm, FR, Silver Vein | 300 lb.          | K0004, E0973,<br>E0951                  |
|  | 10277          | DynaRide Series 4 X-Lite Wheelchair 20"×16-18" Flip Desk Arm, FR, Silver Vein | 300 lb.          | K0004, E0973,<br>E0951, E2201           |