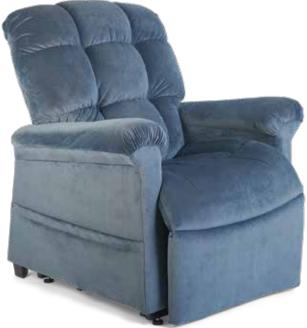

Cloud PR510

The Cloud<sup>™</sup> by Golden is an extremely comfortable and popular power lift recliner featuring hybrid sizing. Offered in two sizes, these chairs offer our unique, ergonomic Cloud seating system and custom bucket seat design for long-term comfort and support. They feature a plush backrest and solid molded highdensity arm pillows for the ultimate in relaxation. So, if you're looking for a lift chair to spend most of your day and night in, or a recliner chair that will rejuvenate you after a long day at work, look no further than the MaxiComfort Cloud!

## **Standard Features:**

- Patented MaxiComfort<sup>®</sup> Positioning
- Programmable AutoDrive<sup>™</sup> Hand Control
- Custom Bucket Seat
- Extra Pocket

**Quick Ship?** Check real-time inventory at webportalgt.com. (Access available for Golden retailers only.)