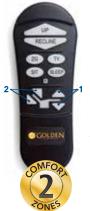

Upgrade with Deluxe Therapeutic Heat & Massage!

Shown in Calypso

SmartTek Diagnostic System STANDARD on all Golden models.

**Comfort Zones 1 & 2** work together to create individualized wellness positioning and comfort. Each Comfort Zone can be adjusted independently by using the exclusive AutoDrive hand control.