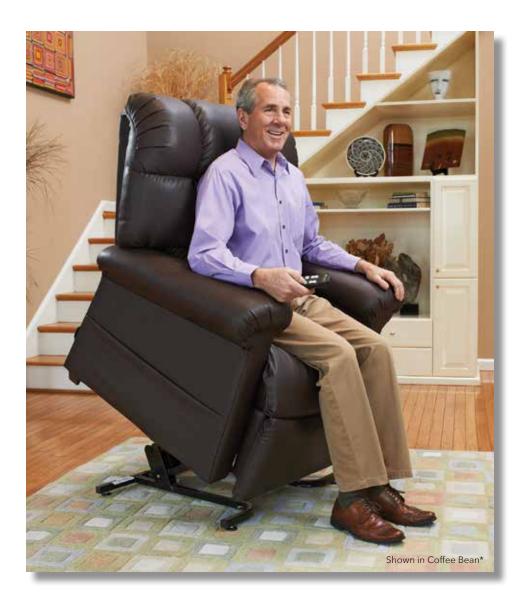

Cloud PR510

The Cloud<sup>™</sup> by Golden is an extremely comfortable and popular power lift recliner featuring hybrid sizing. Offered in two sizes, these chairs offer our unique, ergonomic Cloud seating system and custom bucket seat design for long-term comfort and support. They feature a plush backrest and solid molded highdensity arm pillows for the ultimate in relaxation. So, if you're looking for a lift chair to spend most of your day and night in, or a recliner chair that will rejuvenate you after a long day at work, look no further than the MaxiComfort Cloud!

## **Standard Features:**

- Patented MaxiComfort<sup>®</sup> Positioning
- Programmable AutoDrive<sup>™</sup> Hand Control
- Custom Bucket Seat
- Extra Pocket

**Quick Ship?** Check real-time inventory at webportalgt.com. (Access available for Golden retailers only.)