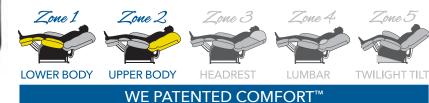

Upgrade with Deluxe Therapeutic Heat & Massage!

Shown in Calypso

SmartTek Diagnostic System STANDARD on all Golden models.

**Comfort Zones 1 & 2** work together to create individualized wellness positioning and comfort. Each Comfort Zone can be adjusted independently by using the exclusive AutoDrive hand control.