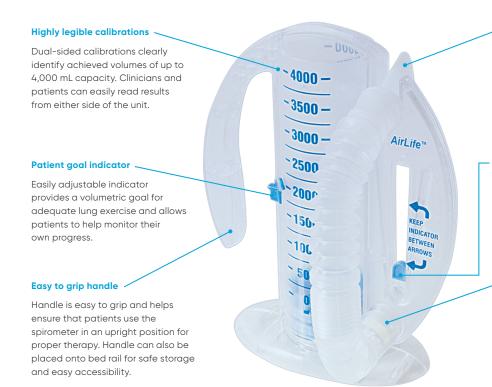

#### **Convenient handle**

Place right on the bed rail for safe storage and easy accessibility.

### **Enhanced legibility**

Dual-sided graduations allow for fast and easy interpretation of results.

#### Inspiratory flow indicator

Indicator encourages patients to maintain a slow, proper rate of inspiration. Slow inspiratory flow rate promotes even distribution of inspired volume for enhanced therapy.