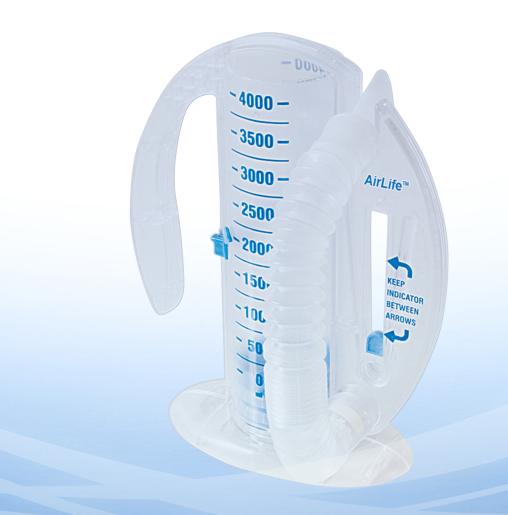

Mountain View Medical Supply 5076 W. 58th Ave. Arvada, CO 80002 303-455-1300 800-873-7121 MVMSinc.com

AirLife<sup>™</sup> volumetric incentive spirometer

Deep breathing therapy is simplified with AirLife™ volumetric incentive spirometers. Their intuitive design prompts patients to correctly perform and monitor their own breathing exercises, even without direct supervision. Both patients and clinicians will appreciate:

### **Enhanced legibility**

Dual-sided graduations allow for fast and easy interpretation of results.

#### Inspiratory flow indicator

Indicator encourages patients to maintain a slow, proper rate of inspiration. Slow inspiratory flow rate promotes even distribution of inspired volume for enhanced therapy.