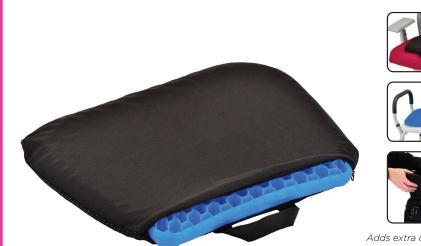

Mountain View Medical Supply 5076 W. 58th Ave. Arvada, CO 80002 303-455-1300 800-873-7121 MVMSinc.com

Adds extra comfort on a chair, shower chair or in the car! Folds up compactly for travel.

We love the **Happy Tush Seat Cushion** because its *Gel-Cell Comfort Technology* with 2" double layer offset cells takes on your pressure points and allows for optimal circulation and comfort. The gel cushion is durable and water resistant, and its black polyester cover is removable and washable and features a slip-resistant bottom and carrying handle. The **Happy Tush Seat Cushion** rolls up and folds up to pack and take anywhere, so it's perfect for home, office and travel. Sit and *Be Happy*!

## THE FEATURES

- 1 Gel-cell technology with 2" double layer offset cells takes on your pressure points and allows for optimal circulation
- 2 Gel cushion is durable and water resistant
- 3 Black polyester cover is zipper removable and washable, with a convenient carrying handle and slip-resistant bottom
- 4 Perfect for home, office and travel
- 5 Rolls up and folds up to pack and take anywhere