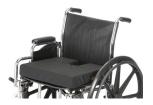

The flat surface of cushion should be facing down and the rounded surface facing up. For Coccyx cushions (2647C-R, 2654C-3 & 2655C models only), place the U shaped cutout in the rear of the seat so that the cutout is directly under the tailbone area with NOVA logo facing up and on the side.