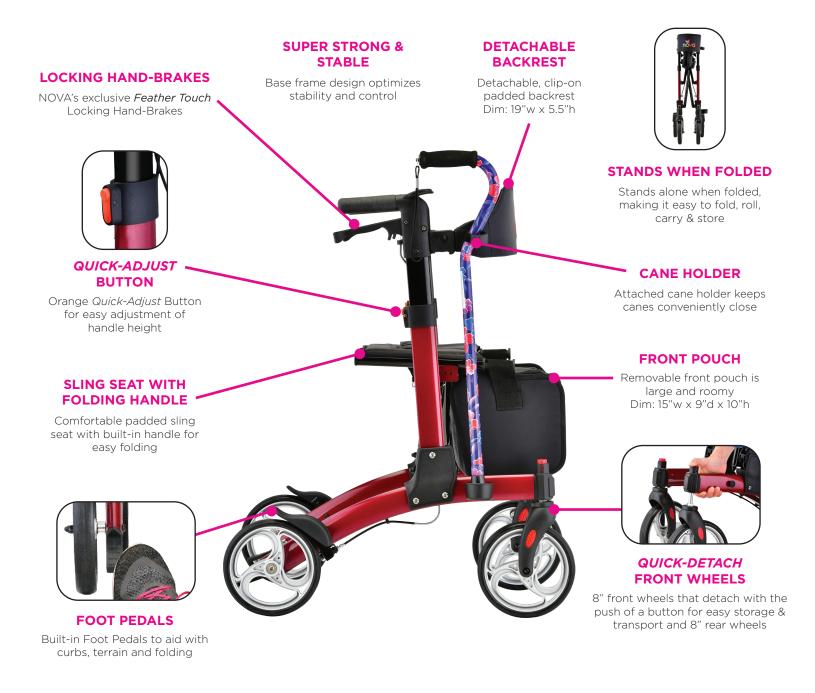

## THE FEATURES

- 1 Fold & Go easy fold-down mechanism
- 2 Removable front wheels
- **3** Locking hand brakes
- 4 *Quick-Adjust* button for handle height
- 5 Large padded sling seat
- 6 Attached cane holder
- 7 Stands alone when folded
- 8 8" front & rear wheels
- 9 Detachable, clip-on padded backrest

## Available in:

The Monarch Open & Fly Rollator lets you take flight with a strong, super stable and sporty design - and the *Fold* & *Go* easy fold-down mechanism and removable front wheels make the Monarch easy to fold, carry and store.