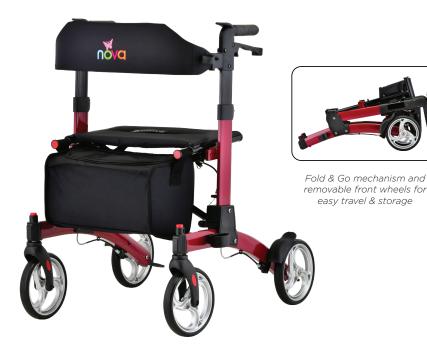

## THE FEATURES

- 1 Fold & Go easy fold-down mechanism
- 2 Removable front wheels
- **3** Locking hand brakes
- 4 *Quick-Adjust* button for handle height
- 5 Large padded sling seat
- 6 Attached cane holder
- 7 Stands alone when folded
- 8 8" front & rear wheels
- 9 Detachable, clip-on padded backrest

## Available in:

The Monarch Open & Fly Rollator lets you take flight with a strong, super stable and sporty design - and the *Fold* & *Go* easy fold-down mechanism and removable front wheels make the Monarch easy to fold, carry and store.