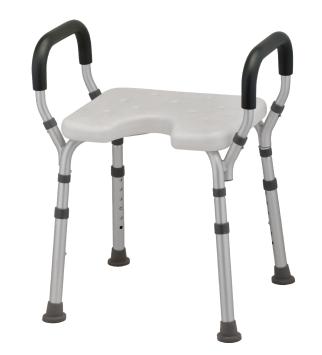

## BATHROOM

BATH SEAT WITH ARMS & U-SHAPED CUTOUT ITEM # 9039

Mountain View Medical Supply 5076 W. 58th Ave. Arvada, CO 80002 303-455-1300 800-873-7121

## THE FEATURES

- Bath seat with padded arms, and u-shaped cutout for improved hygiene
- **2** Tool free assembly in just minutes, ideal for travel and storage
- Adjustable legs adjust seat height from 16" - 21" Leg Footprint (Low): 18.75"w x 17.25"d Leg Footprint (High): 19.5"w x 18.5"d Seat Dimensions: 15.75"w x 13"d
- 4 Skid resistant tips with drainage holes
- **5** Lightweight at 5.5 lb and durable with a 300 lb weight capacity

We love the Bath Seat with Arms and U-Shaped Cutout because it makes bathing very safe, comfortable and convenient. The padded arms help getting on and off the seat and the u-shaped cutout aids in cleaning. Don't forget the 84" hand held shower and bath mat for the ultimate bathing experience!