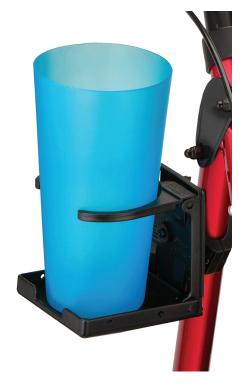

## ADJUSTABLE DRINK HOLDER

FOR STAR SERIES ROLLATORS

ITEM # CH-1101

## THE FEATURES

- 1 Exclusively for the NEW NOVA STAR series rollators with oval-shaped frames
- 2 Fits the following STAR rollators: 4276, 4278, 4286, 4288, 4262 and 4263. Also fits *Express* rollator (4328).
- Adjustable arms fit cup widths from 2.25" to 3.75" diameter
- 4 Compact design folds flat when not in use
- 5 Easy to install (requires Phillips screw driver)

Folds flat when not in use

Made exclusively for our STAR series rollators, we love the Adjustable Drink Holder because its arms adjust to fit your drink snugly, and best of all, it folds up neatly when not in use!