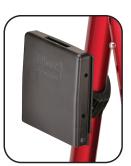

## THE FEATURES

- 1 Exclusively for the NEW NOVA STAR series rollators with oval-shaped frames
- 2 Fits the following STAR rollators: 4276, 4278, 4286, 4288, 4262 and 4263. Also fits *Express* rollator (4328).
- Adjustable arms fit cup widths from 2.25" to 3.75" diameter
- 4 Compact design folds flat when not in use
- 5 Easy to install (requires Phillips screw driver)

Folds flat when not in use

Made exclusively for our STAR series rollators, we love the Adjustable Drink Holder because its arms adjust to fit your drink snugly, and best of all, it folds up neatly when not in use!