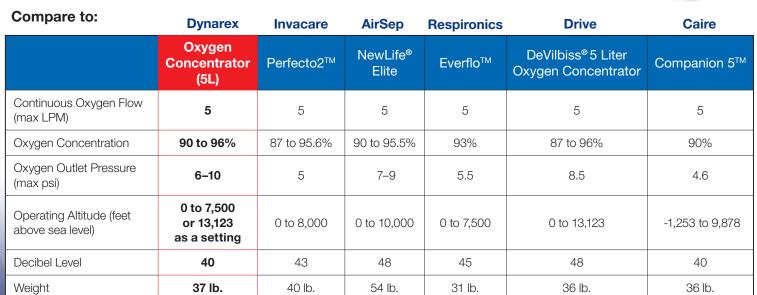

\*Compare Dynarex Oxygen Concentrator to Perfect O2™ by Invacare, NewLife® Elite by AirSep, Everflo™ by Philips Respironics, DeVilbiss® 5 Liter Oxygen Concentrator by Drive DeVilbiss Healthcare, or Companion 5™ by Caire.