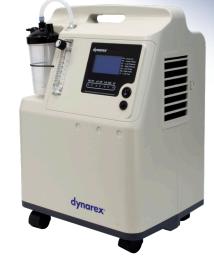

## **OXYGEN CONCENTRATOR (5 L)**

## 5 Liter Concentrator Provides Mountain View Medical Supply 5076 W. 58th Ave. Supplemental Oxygen Arvada, CO 80002 WE CARE LIKE FAMILY 303-455-1300 or 800-873-7121

MVMSinc.com

- Supplies oxygen directly through a nasal cannula
- Equipped with an audible power failure alarm
- Indicator lights notify users of pressure, flow, and oxygen irregularities
- Flow range: 0.5–5 LPM
- Oxygen purity: 90%–96% at all flow rates
- Quiet operation levels and adjustable screen brightness
- Top handle and 4 rolling casters allow for easy transport
- For individual use indoors only
- **HCPCS: E1390**

| Re | eorder No. | Product Name              | Quantity |
|----|------------|---------------------------|----------|
|    | 10800      | Oxygen Concentrator (5 L) | 1/Cs     |

Standard and Sof-Touch Nasal Cannulas